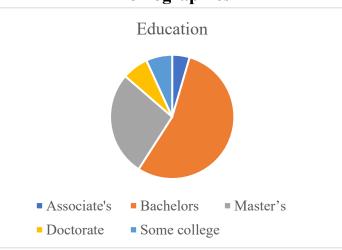

e. It is our sincere hope that by keeping the survey open, we will gather a larger number of entries to better enhance the findings. You can enter your information by visiting **bit.ly/lcp-demographics**.

Sample size: 346

Contact the USLCA office for additional data requests.

## United States Lactation Consultant Association

www.USLCA.org | 202-738-1125 | info@USLCA.org

# IBCLC Respondents (308)

#### **Demographics**























2019 USLCA Lactation Care Provider Demographics Survey

## Non-IBCLC Respondents (34)

#### **Demographics**











Non-IBCLC 2019 USLCA Lactation Care Provider Demographics Survey

#### **Employment & Salary**













Non-IBCLC 2019 USLCA Lactation Care Provider Demographics Survey

## Private Practice IBCLCs (87)

## **Demographics**











Private Practice IBCLC

2019 USLCA Lactation Care Provider Demographics Survey









Private Practice IBCLC

2019 USLCA Lactation Care Provider Demographics Survey



# Hospital-Based IBCLCs (163)

## **Demographics**











Hospital-Based IBCLC

2019 USLCA Lactation Care Provider Demographics Survey