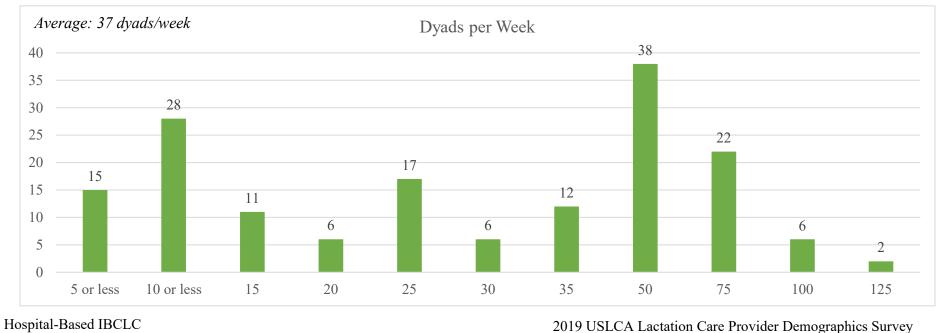

# Hospital-Based IBCLCs (163)

## **Demographics**

Hospital-Based IBCLC

2019 USLCA Lactation Care Provider Demographics Survey