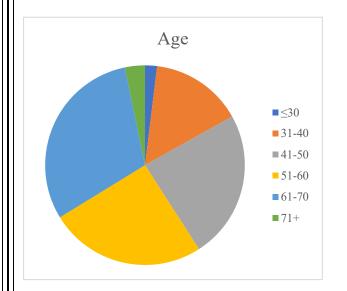

effort to better understand the demographics of the lactation profession within the United States, USLCA launched an open survey to the entire profession last year. As a service to the profession, we are publishing the preliminary results of the data. While we understand the need for this data, we also recognize the limitations associated with this small of a sample size. It is our sincere hope that by keeping the survey open, we will gather a larger number of entries to better enhance the findings. You can enter your information by visiting **bit.ly/lcp-demographics**.

Sample size: 346

Contact the USLCA office for additional data requests.

## United States Lactation Consultant Association

www.USLCA.org | 202-738-1125 | info@USLCA.org

# IBCLC Respondents (308)

#### **Demographics**























2019 USLCA Lactation Care Provider Demographics Survey

## Non-IBCLC Respondents (34)

#### **Demographics**











Non-IBCLC 2019 USLCA Lactation Care Provider Demographics Survey

#### **Employment & Salary**













Non-IBCLC 2019 USLCA Lactation Care Provider Demographics Survey

## Private Practice IBCLCs (87)

## **Demographics**











Private Practice IBCLC

2019 USLCA Lactation Care Provider Demographics Survey









Private Practice IBCLC

2019 USLCA Lactation Care Provider Demographics Survey



# Hospital-Based IBCLCs (163)

## **Demographics**











Hospital-Based IBCLC

2019 USLCA Lactation Care Provider Demographics Survey