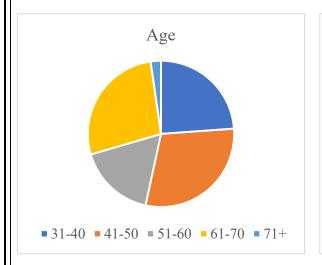

ize. It is our sincere hope that by keeping the survey open, we will gather a larger number of entries to better enhance the findings. You can enter your information by visiting **bit.ly/lcp-demographics**.

Sample size: 346

Contact the USLCA office for additional data requests.

## United States Lactation Consultant Association

www.USLCA.org | 202-738-1125 | info@USLCA.org

# IBCLC Respondents (308)

#### **Demographics**























2019 USLCA Lactation Care Provider Demographics Survey

## Non-IBCLC Respondents (34)

#### **Demographics**











Non-IBCLC 2019 USLCA Lactation Care Provider Demographics Survey

#### **Employment & Salary**













Non-IBCLC 2019 USLCA Lactation Care Provider Demographics Survey

## Private Practice IBCLCs (87)

## **Demographics**











Private Practice IBCLC

2019 USLCA Lactation Care Provider Demographics Survey









Private Practice IBCLC

2019 USLCA Lactation Care Provider Demographics Survey



# Hospital-Based IBCLCs (163)

## **Demographics**











Hospital-Based IBCLC

2019 USLCA Lactation Care Provider Demographics Survey