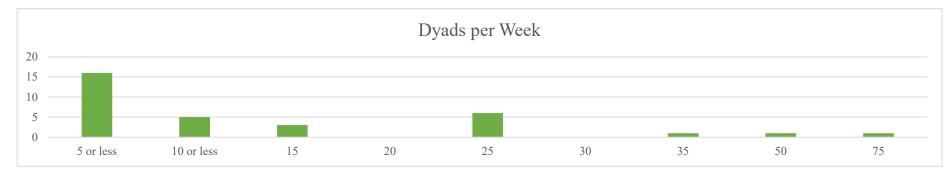

ta. While we understand the need for this data, we also recognize the limitations associated with this small of a sample size. It is our sincere hope that by keeping the survey open, we will gather a larger number of entries to better enhance the findings. You can enter your information by visiting **bit.ly/lcp-demographics**.

Sample size: 346

Contact the USLCA office for additional data requests.

## United States Lactation Consultant Association

www.USLCA.org | 202-738-1125 | info@USLCA.org

# IBCLC Respondents (308)

#### **Demographics**























2019 USLCA Lactation Care Provider Demographics Survey

## Non-IBCLC Respondents (34)

#### **Demographics**











Non-IBCLC 2019 USLCA Lactation Care Provider Demographics Survey

#### **Employment & Salary**













Non-IBCLC 2019 USLCA Lactation Care Provider Demographics Survey

## Private Practice IBCLCs (87)

## **Demographics**











Private Practice IBCLC

2019 USLCA Lactation Care Provider Demographics Survey









Private Practice IBCLC

2019 USLCA Lactation Care Provider Demographics Survey



# Hospital-Based IBCLCs (163)

## **Demographics**











Hospital-Based IBCLC

2019 USLCA Lactation Care Provider Demographics Survey