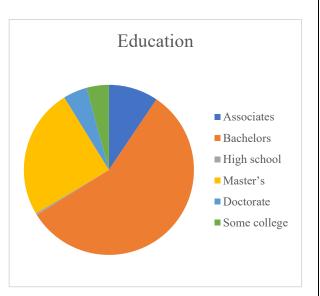

rt to better understand the demographics of the lactation profession within the United States, USLCA launched an open survey to the entire profession last year. As a service to the profession, we are publishing the preliminary results of the data. While we understand the need for this data, we also recognize the limitations associated with this small of a sample size. It is our sincere hope that by keeping the survey open, we will gather a larger number of entries to better enhance the findings. You can enter your information by visiting **bit.ly/lcp-demographics**.

Sample size: 346

Contact the USLCA office for additional data requests.

## United States Lactation Consultant Association

www.USLCA.org | 202-738-1125 | info@USLCA.org

# IBCLC Respondents (308)

#### **Demographics**























2019 USLCA Lactation Care Provider Demographics Survey

## Non-IBCLC Respondents (34)

#### **Demographics**











Non-IBCLC 2019 USLCA Lactation Care Provider Demographics Survey

#### **Employment & Salary**













Non-IBCLC 2019 USLCA Lactation Care Provider Demographics Survey

## Private Practice IBCLCs (87)

## **Demographics**











Private Practice IBCLC

2019 USLCA Lactation Care Provider Demographics Survey









Private Practice IBCLC

2019 USLCA Lactation Care Provider Demographics Survey



# Hospital-Based IBCLCs (163)

## **Demographics**











Hospital-Based IBCLC

2019 USLCA Lactation Care Provider Demographics Survey