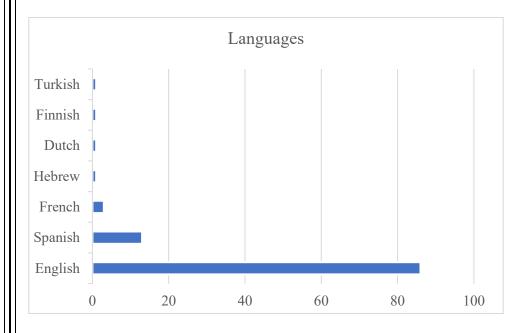

t is our sincere hope that by keeping the survey open, we will gather a larger number of entries to better enhance the findings. You can enter your information by visiting **bit.ly/lcp-demographics**.

Sample size: 346

Contact the USLCA office for additional data requests.

## United States Lactation Consultant Association

www.USLCA.org | 202-738-1125 | info@USLCA.org

# IBCLC Respondents (308)

#### **Demographics**























2019 USLCA Lactation Care Provider Demographics Survey

## Non-IBCLC Respondents (34)

#### **Demographics**











Non-IBCLC 2019 USLCA Lactation Care Provider Demographics Survey

#### **Employment & Salary**













Non-IBCLC 2019 USLCA Lactation Care Provider Demographics Survey

## Private Practice IBCLCs (87)

## **Demographics**











Private Practice IBCLC

2019 USLCA Lactation Care Provider Demographics Survey









Private Practice IBCLC

2019 USLCA Lactation Care Provider Demographics Survey



# Hospital-Based IBCLCs (163)

## **Demographics**











Hospital-Based IBCLC

2019 USLCA Lactation Care Provider Demographics Survey