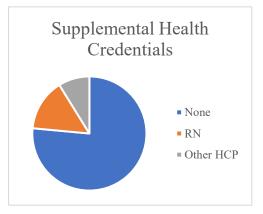

data. While we understand the need for this data, we also recognize the limitations associated with this small of a sample size. It is our sincere hope that by keeping the survey open, we will gather a larger number of entries to better enhance the findings. You can enter your information by visiting **bit.ly/lcp-demographics**.

Sample size: 346

Contact the USLCA office for additional data requests.

## United States Lactation Consultant Association

www.USLCA.org | 202-738-1125 | info@USLCA.org

# IBCLC Respondents (308)

#### **Demographics**























2019 USLCA Lactation Care Provider Demographics Survey

## Non-IBCLC Respondents (34)

#### **Demographics**











Non-IBCLC 2019 USLCA Lactation Care Provider Demographics Survey

#### **Employment & Salary**













Non-IBCLC 2019 USLCA Lactation Care Provider Demographics Survey

## Private Practice IBCLCs (87)

## **Demographics**











Private Practice IBCLC

2019 USLCA Lactation Care Provider Demographics Survey









Private Practice IBCLC

2019 USLCA Lactation Care Provider Demographics Survey



# Hospital-Based IBCLCs (163)

## **Demographics**











Hospital-Based IBCLC

2019 USLCA Lactation Care Provider Demographics Survey