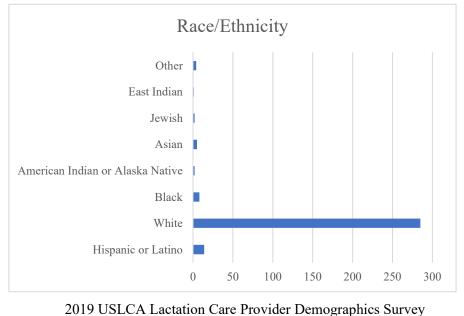

# IBCLC Respondents (308)

#### **Demographics**

2019 USLCA Lactation Care Provider Demographics Survey