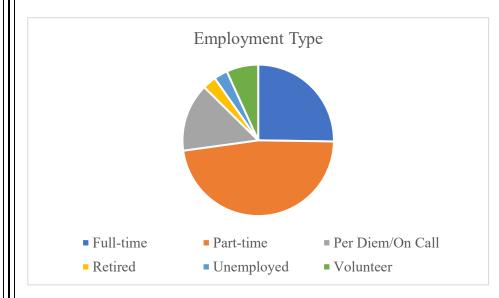

## Private Practice IBCLCs (87)

## **Demographics**

Private Practice IBCLC

2019 USLCA Lactation Care Provider Demographics Survey

Private Practice IBCLC

2019 USLCA Lactation Care Provider Demographics Survey