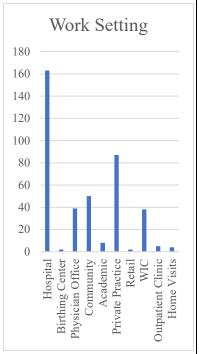

understand the demographics of the lactation profession within the United States, USLCA launched an open survey to the entire profession last year. As a service to the profession, we are publishing the preliminary results of the data. While we understand the need for this data, we also recognize the limitations associated with this small of a sample size. It is our sincere hope that by keeping the survey open, we will gather a larger number of entries to better enhance the findings. You can enter your information by visiting **bit.ly/lcp-demographics**.

Sample size: 346

Contact the USLCA office for additional data requests.

## United States Lactation Consultant Association

www.USLCA.org | 202-738-1125 | info@USLCA.org

# IBCLC Respondents (308)

#### **Demographics**























2019 USLCA Lactation Care Provider Demographics Survey

## Non-IBCLC Respondents (34)

#### **Demographics**











Non-IBCLC 2019 USLCA Lactation Care Provider Demographics Survey

#### **Employment & Salary**













Non-IBCLC 2019 USLCA Lactation Care Provider Demographics Survey

## Private Practice IBCLCs (87)

## **Demographics**











Private Practice IBCLC

2019 USLCA Lactation Care Provider Demographics Survey









Private Practice IBCLC

2019 USLCA Lactation Care Provider Demographics Survey



# Hospital-Based IBCLCs (163)

## **Demographics**











Hospital-Based IBCLC

2019 USLCA Lactation Care Provider Demographics Survey