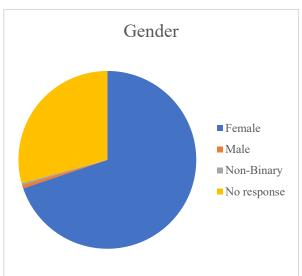

fort to better understand the demographics of the lactation profession within the United States, USLCA launched an open survey to the entire profession last year. As a service to the profession, we are publishing the preliminary results of the data. While we understand the need for this data, we also recognize the limitations associated with this small of a sample size. It is our sincere hope that by keeping the survey open, we will gather a larger number of entries to better enhance the findings. You can enter your information by visiting **bit.ly/lcp-demographics**.

Sample size: 346

Contact the USLCA office for additional data requests.

## United States Lactation Consultant Association

www.USLCA.org | 202-738-1125 | info@USLCA.org

# IBCLC Respondents (308)

#### **Demographics**























2019 USLCA Lactation Care Provider Demographics Survey

## Non-IBCLC Respondents (34)

#### **Demographics**











Non-IBCLC 2019 USLCA Lactation Care Provider Demographics Survey

#### **Employment & Salary**













Non-IBCLC 2019 USLCA Lactation Care Provider Demographics Survey

## Private Practice IBCLCs (87)

## **Demographics**











Private Practice IBCLC

2019 USLCA Lactation Care Provider Demographics Survey









Private Practice IBCLC

2019 USLCA Lactation Care Provider Demographics Survey



# Hospital-Based IBCLCs (163)

## **Demographics**











Hospital-Based IBCLC

2019 USLCA Lactation Care Provider Demographics Survey