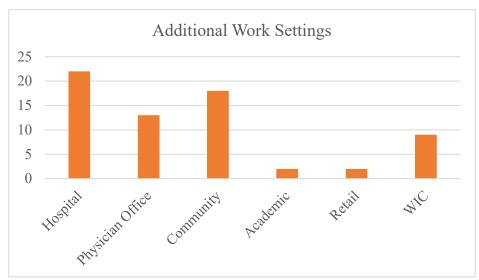

## Private Practice IBCLCs (87)

## **Demographics**

Private Practice IBCLC

2019 USLCA Lactation Care Provider Demographics Survey

Private Practice IBCLC

2019 USLCA Lactation Care Provider Demographics Survey