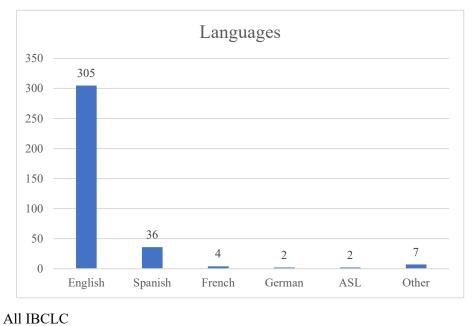

# IBCLC Respondents (308)

#### **Demographics**

2019 USLCA Lactation Care Provider Demographics Survey