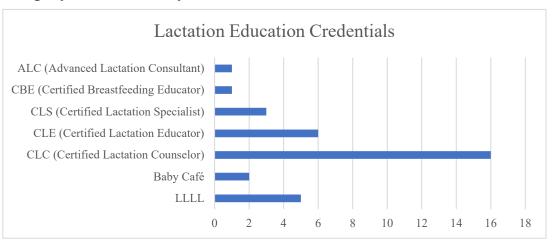

#### **Demographics**

Non-IBCLC 2019 USLCA Lactation Care Provider Demographics Survey