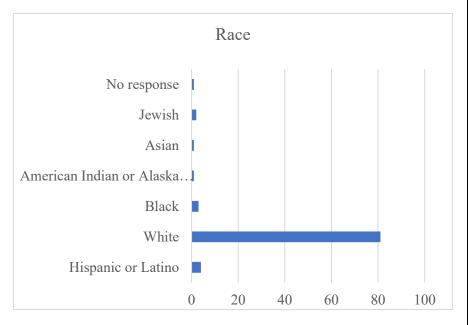

is our sincere hope that by keeping the survey open, we will gather a larger number of entries to better enhance the findings. You can enter your information by visiting **bit.ly/lcp-demographics**.

Sample size: 346

Contact the USLCA office for additional data requests.

## United States Lactation Consultant Association

www.USLCA.org | 202-738-1125 | info@USLCA.org

# IBCLC Respondents (308)

#### **Demographics**























2019 USLCA Lactation Care Provider Demographics Survey

## Non-IBCLC Respondents (34)

#### **Demographics**











Non-IBCLC 2019 USLCA Lactation Care Provider Demographics Survey

#### **Employment & Salary**













Non-IBCLC 2019 USLCA Lactation Care Provider Demographics Survey

## Private Practice IBCLCs (87)

## **Demographics**











Private Practice IBCLC

2019 USLCA Lactation Care Provider Demographics Survey









Private Practice IBCLC

2019 USLCA Lactation Care Provider Demographics Survey



# Hospital-Based IBCLCs (163)

## **Demographics**











Hospital-Based IBCLC

2019 USLCA Lactation Care Provider Demographics Survey