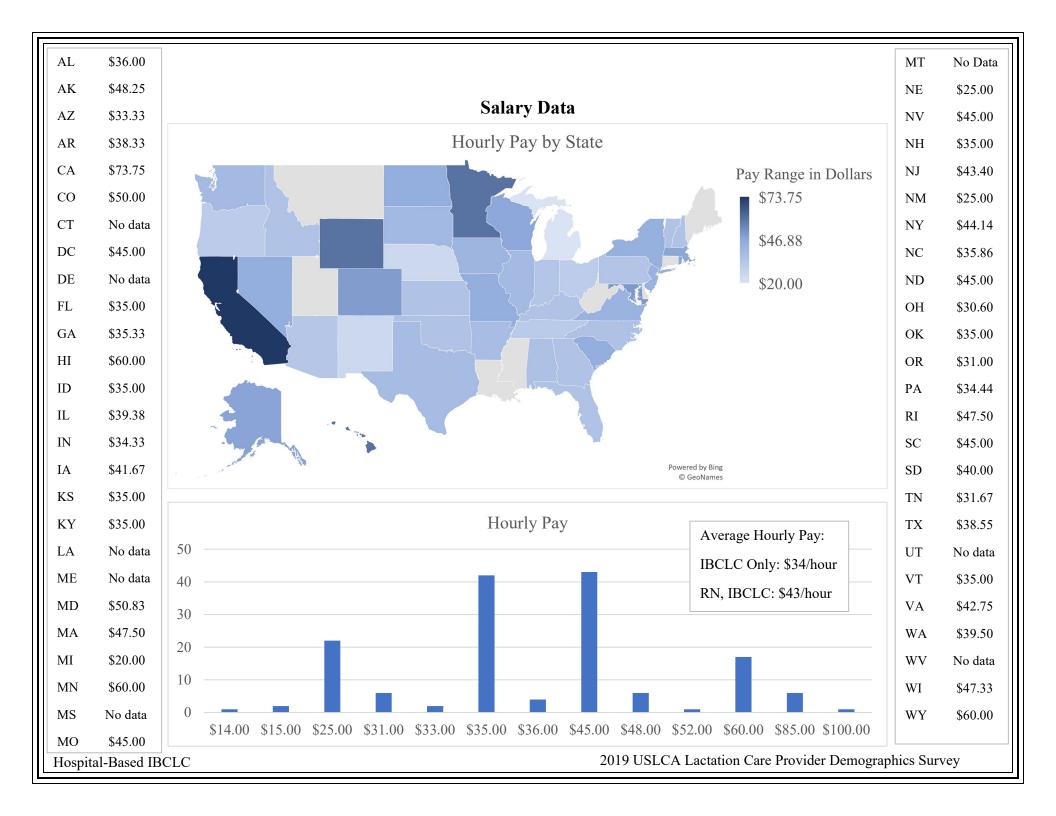

# Hospital-Based IBCLCs (163)

## **Demographics**

Hospital-Based IBCLC

2019 USLCA Lactation Care Provider Demographics Survey