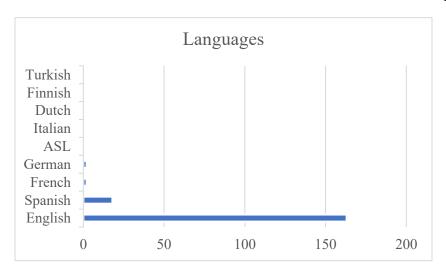

# Hospital-Based IBCLCs (163)

## **Demographics**

Hospital-Based IBCLC

2019 USLCA Lactation Care Provider Demographics Survey