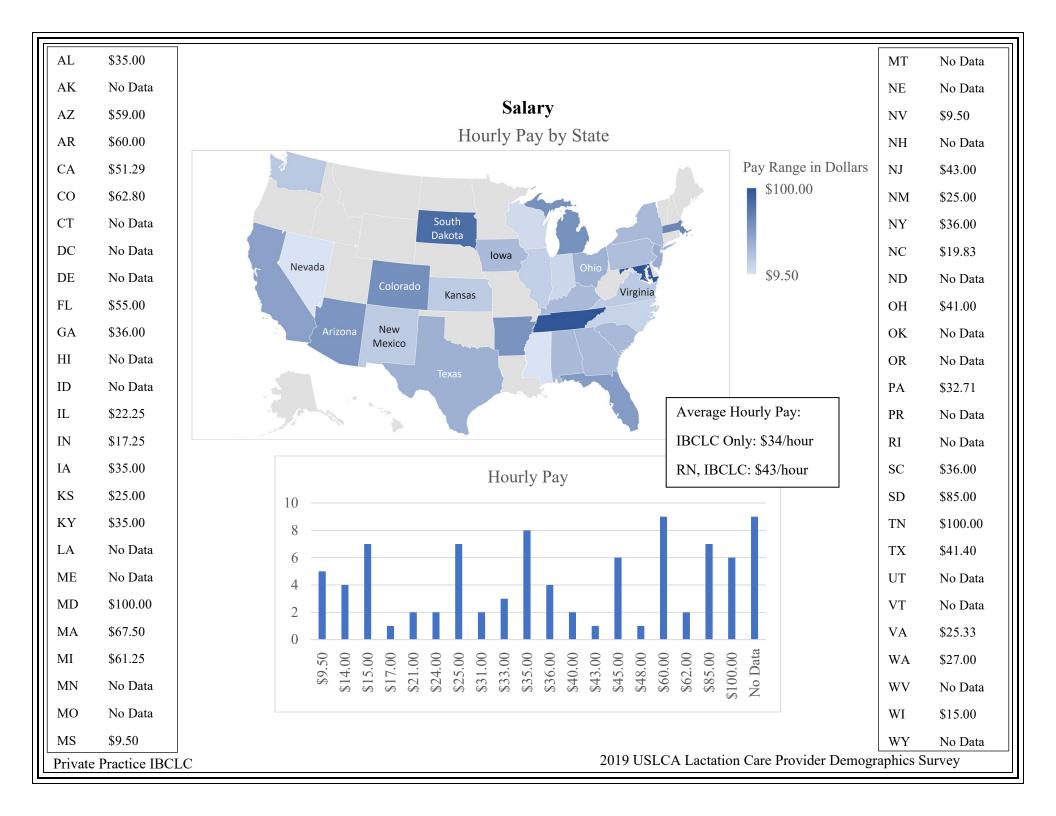

## Private Practice IBCLCs (87)

## **Demographics**

Private Practice IBCLC

2019 USLCA Lactation Care Provider Demographics Survey

Private Practice IBCLC

2019 USLCA Lactation Care Provider Demographics Survey