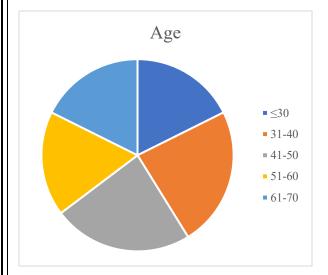

the entire profession last year. As a service to the profession, we are publishing the preliminary results of the data. While we understand the need for this data, we also recognize the limitations associated with this small of a sample size. It is our sincere hope that by keeping the survey open, we will gather a larger number of entries to better enhance the findings. You can enter your information by visiting **bit.ly/lcp-demographics**.

Sample size: 346

Contact the USLCA office for additional data requests.

## United States Lactation Consultant Association

www.USLCA.org | 202-738-1125 | info@USLCA.org

# IBCLC Respondents (308)

#### **Demographics**























2019 USLCA Lactation Care Provider Demographics Survey

## Non-IBCLC Respondents (34)

#### **Demographics**











Non-IBCLC 2019 USLCA Lactation Care Provider Demographics Survey

#### **Employment & Salary**













Non-IBCLC 2019 USLCA Lactation Care Provider Demographics Survey

## Private Practice IBCLCs (87)

## **Demographics**











Private Practice IBCLC

2019 USLCA Lactation Care Provider Demographics Survey









Private Practice IBCLC

2019 USLCA Lactation Care Provider Demographics Survey



# Hospital-Based IBCLCs (163)

## **Demographics**











Hospital-Based IBCLC

2019 USLCA Lactation Care Provider Demographics Survey