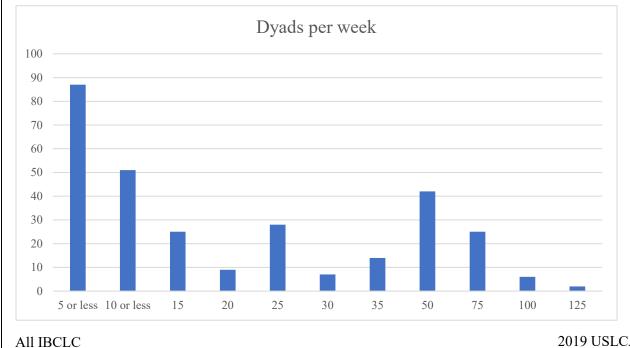

nderstand the demographics of the lactation profession within the United States, USLCA launched an open survey to the entire profession last year. As a service to the profession, we are publishing the preliminary results of the data. While we understand the need for this data, we also recognize the limitations associated with this small of a sample size. It is our sincere hope that by keeping the survey open, we will gather a larger number of entries to better enhance the findings. You can enter your information by visiting **bit.ly/lcp-demographics**.

Sample size: 346

Contact the USLCA office for additional data requests.

## United States Lactation Consultant Association

www.USLCA.org | 202-738-1125 | info@USLCA.org

# IBCLC Respondents (308)

#### **Demographics**























2019 USLCA Lactation Care Provider Demographics Survey

## Non-IBCLC Respondents (34)

#### **Demographics**











Non-IBCLC 2019 USLCA Lactation Care Provider Demographics Survey

#### **Employment & Salary**













Non-IBCLC 2019 USLCA Lactation Care Provider Demographics Survey

## Private Practice IBCLCs (87)

## **Demographics**











Private Practice IBCLC

2019 USLCA Lactation Care Provider Demographics Survey









Private Practice IBCLC

2019 USLCA Lactation Care Provider Demographics Survey



# Hospital-Based IBCLCs (163)

## **Demographics**











Hospital-Based IBCLC

2019 USLCA Lactation Care Provider Demographics Survey