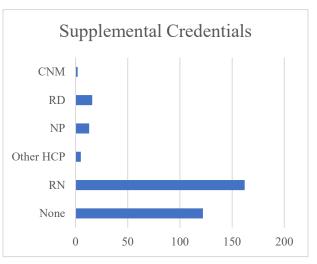

erstand the demographics of the lactation profession within the United States, USLCA launched an open survey to the entire profession last year. As a service to the profession, we are publishing the preliminary results of the data. While we understand the need for this data, we also recognize the limitations associated with this small of a sample size. It is our sincere hope that by keeping the survey open, we will gather a larger number of entries to better enhance the findings. You can enter your information by visiting **bit.ly/lcp-demographics**.

Sample size: 346

Contact the USLCA office for additional data requests.

## United States Lactation Consultant Association

www.USLCA.org | 202-738-1125 | info@USLCA.org

# IBCLC Respondents (308)

#### **Demographics**























2019 USLCA Lactation Care Provider Demographics Survey

## Non-IBCLC Respondents (34)

#### **Demographics**











Non-IBCLC 2019 USLCA Lactation Care Provider Demographics Survey

#### **Employment & Salary**













Non-IBCLC 2019 USLCA Lactation Care Provider Demographics Survey

## Private Practice IBCLCs (87)

## **Demographics**











Private Practice IBCLC

2019 USLCA Lactation Care Provider Demographics Survey









Private Practice IBCLC

2019 USLCA Lactation Care Provider Demographics Survey



# Hospital-Based IBCLCs (163)

## **Demographics**











Hospital-Based IBCLC

2019 USLCA Lactation Care Provider Demographics Survey